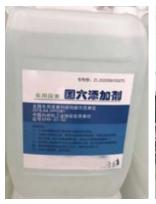

## **➤ AdBlue Anti-Crystallization Additive**

#### 1. Properties

- 1) Prevents the formation of crystals on components in the AdBlue system.
- 2) Delivers a cleaning effect on all components in the SCR System by dissolving light crystallization in the AdBlue Tank, pump unit & Injector.
- 3) Improves SCR/AdBlue operation.
- 4) Avoids costly repairs to the SCR/AdBlue System.
- 5) Eliminates breakdown & downtime due to AdBlue crystallization.
- 6) Prolongs the life of components in the AdBlue system.

#### 2. Packaging

1) 300ML, 24 bottles per box

2) 20L and 1000L IBC

Address; Room 503, Haibin Commercial Center, Nanshan District, Shenzhen China Tel; (+86) 137 1445 5119 Fax; (86) 755 2688 2201 Email; sales@adblue.cn Website; www.adblue.cn