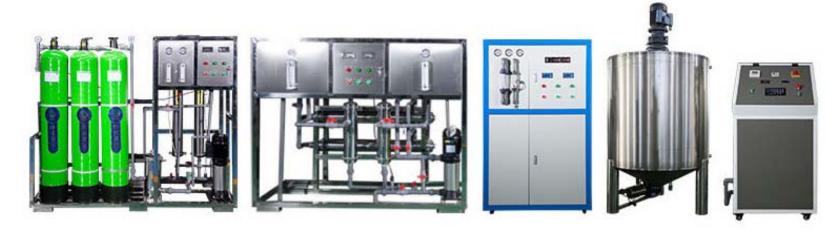

## **PRODUCTION**

A complete AdBlue/DEF/AUS32/AUS40 production line includes but is not limited to the following equipment:

- 1. Water purification equipment
- 2. Dispersed heated emulsification reaction tank
- 3. Automatic feeding machine
- 4. Fully automatic filling line
- 5. Automatic capping machine
- 6. Automatic inkjet printer
- 7. Automatic labeling machine.

We have two machines for you to choose from:

- 1. Integrated Smart AdBlue Production Facility (All-In-One)
- 2. Smart AdBlue Production Line (Split Machine)

Address; Room 503, Haibin Commercial Center, Nanshan District, Shenzhen China Tel; (+86) 137 1445 5119 Fax; (86) 755 2688 2201 Email; sales@adblue.cn Website; www.adblue.cn