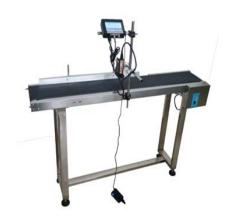

#### **Automatic Inkjet Printer**

The speed can reach 75 meters/minute, the maximum printing speed is 12.7mm, and the maximum resolution is 600DPI. It can print metal, plastic, wood, aluminum foil, cartons, etc.