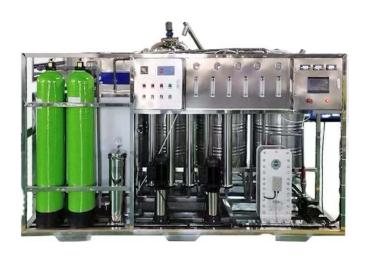

## **PRODUCTION**

A complete AdBlue/DEF/AUS32/AUS40 production line includes but is not limited to the following equipment:

- 1. Water purification equipment
- 2. Dispersed heated emulsification reaction tank
- 3. Automatic feeding machine
- 4. Fully automatic filling line
- 5. Automatic capping machine
- 6. Automatic inkjet printer
- 7. Automatic labeling machine.

We have two machines for you to choose from:

- 1. Integrated Smart AdBlue Production Facility (All-In-One)
- 2. Smart AdBlue Production Line (Split Machine)

Address; Room 503, Haibin Commercial Center, Nanshan District, Shenzhen China Tel; (+86) 137 1445 5119 Fax; (86) 755 2688 2201 Email; sales@adblue.cn Website; www.adblue.cn

## **▶ Integrated Smart AdBlue Production Facility (All-In-One)**

#### 3. Equipment Composition

Optional: Automatic Feeding System, Ultra Purification System, Bottling System

Address; Room 503, Haibin Commercial Center, Nanshan District, Shenzhen China
Tel; (+86) 137 1445 5119 Fax; (86) 755 2688 2201
Email; sales@adblue.cn Website; www.adblue.cn

#### 4. Product List

| Model No.                          | Capacity                       | Configuration                         |  |
|------------------------------------|--------------------------------|---------------------------------------|--|
| SMT50                              | 150Kg/Hour - 300Kg/Hour        | Filter element + RO + Resin           |  |
| SMT150                             | 400Kg/Hour - 500Kg/Hour        | Filter element + Two-stage RO + Resin |  |
| SMT150E                            | 400Kg/Hour - 500Kg/Hour (EDI)  | Filter element + Two-stage RO + EDI   |  |
| SMT300                             | 750Kg/Hour - 1000Kg/Hour (EDI) | Filter element + Two-stage RO + EDI   |  |
| Automatic feeding machine          |                                | IoT Technology                        |  |
| Automatic handheld filling machine |                                | IoT Technology                        |  |