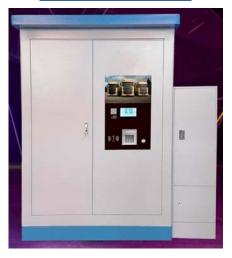

# AdBlue Dispenser for Gas Station Automatic Heating Type

Product range: 2 / 3 / 5 / 10 tons Automatic Heating

Hose in 1.5m and out 5m, Power: 220V/230V, Max. flow rate: 3cbm/h

1500\*1550\*2000mm and 500\*650\*1400mm (2 tons)

1642\*1952\*2326mm and 350\*650\*1400mm (3 tons)

2730\*1850\*2055mm and 500\*650\*1400mm (5 tons)

Max. heating temp: 70C

Settlement when gun is lifted, settlement when hanging gun, fixed amount filling, quantitative filling, amount rounding up, capacity rounding up loT system, intelligent control, wireless networking, online data inquiry, remote control with mobile phones, viewing backend data, no need for personnel on duty, QR code and Card payment