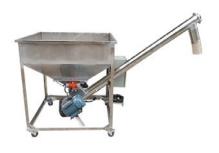

#### **Automatic Feeding Machine**

304 stainless steel feeding machine can feed industrial pellets.