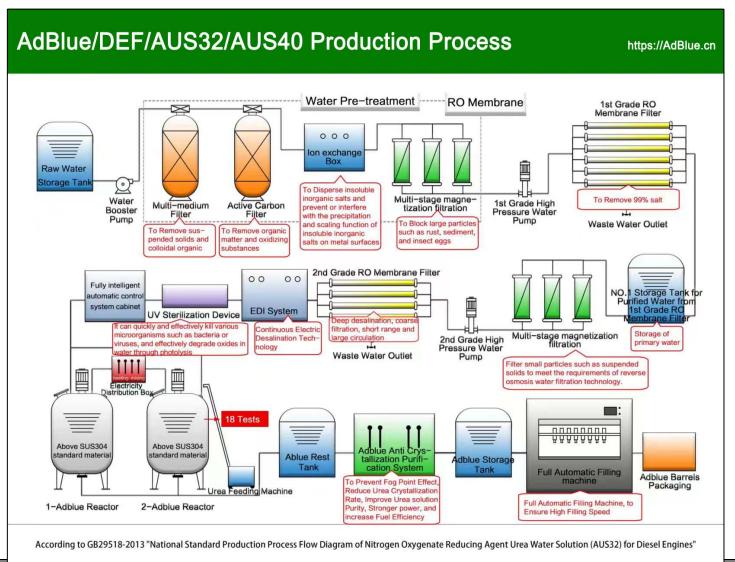

## **PRODUCTION**

A complete AdBlue/DEF/AUS32/AUS40 production line includes but is not limited to the following equipment:

- 1. Water purification equipment
- 2. Dispersed heated emulsification reaction tank
- 3. Automatic feeding machine
- 4. Fully automatic filling line
- 5. Automatic capping machine
- 6. Automatic inkjet printer
- 7. Automatic labeling machine.

#### Advanced manufacturing technology

All equipment parts adopts international top brands such as Dow membrane, Nanfang pump etc. The equipment operates stably and long-lasting. The harsh factory test conditions, strict calibration process of the metering sensors ensures high accuracy, high safety and stability.

#### Advanced ultrapure water process

Above 10 grade filtration and electro deionization membrane stack process, make the de metallization ionization of pure water is up to 99999%, ensures the cleanliness and non metallization of urea solution.

The on-line after-sales service platform updates the replacement of filter element and filter screen in real time, ensures stable operation, and long-term stability of ultra pure water quality.

#### Advanced IOT technology

Real-time Sensor monitoring is adopted to ensure the lowest faults rate of equipment. Real-time failure analysis in the background, consumables replacement reminder, quality sensor monitoring of urea solution, active early warning and telephone reminder of background professional customer service, guarantees the quality of urea solution.

#### High precision urea solution production

Automatic proportioning technology, extremely high-precision sensor technology, automatic adjustment of product quality, and early -fault -warning system are adopted to ensure the quality of urea solution.

#### 3. Equipment Composition

Optional: Automatic Feeding System, Ultra Purification System, Bottling System

Address; Room 503, Haibin Commercial Center, Nanshan District, Shenzhen China
Tel; (+86) 137 1445 5119 Fax; (86) 755 2688 2201
Email; sales@adblue.cn Website; www.adblue.cn