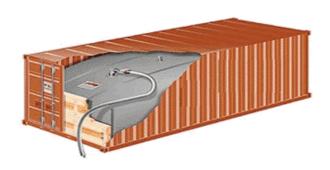

#### 1. Packaging

1) Flexi tank bulk, one 20ft container can hold up to 23 tons.

2) 1,000L IBC tank, one 20ft container can hold up to 20 tanks, and one 40ft container can hold up to 26 tanks.

Address; Room 503, Haibin Commercial Center, Nanshan District, Shenzhen China Tel; (+86) 137 1445 5119 Fax; (86) 755 2688 2201 Email; sales@adblue.cn Website; www.adblue.cn