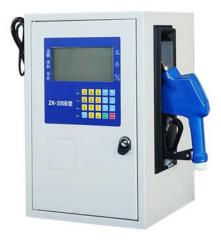

#### **Stand AdBlue Dispenser**

Size: 1500\*500\*400(mm)

Booster pump pressure: 1.5Mpa

Voltage: AC (110V/220V/230V), DC12v, 24v

Flow rate: 35L to 50L Pressure: 25PSI

Medium temperature: ≤60 degrees
Inlet and outlet diameter: 1 inch (32mm)

#### **Hanging AdBlue Dispenser**

Size: 500\*500\*400(mm)

Booster pump pressure: 1.5Mpa

Voltage: AC (110V/220V/230V), DC12v, 24v

Flow rate: 35L to 50L Pressure: 25PSI

Medium temperature: ≤60 degrees
Inlet and outlet diameter: 1 inch (32mm)