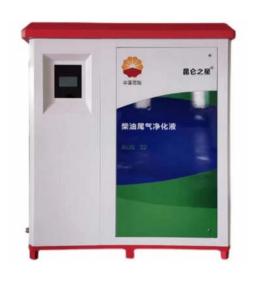

## AdBlue Dispenser for Gas Station Explosion-Proof

Product range: 1.2 / 2 / 3 / 5 / 10 tons Explosion-Proof

Hose in 1.5m and out 5m, Power: 220V/230V, Max. flow rate: 3cbm/h, Explosion-proof level: Ex d e mb II B T4 GB 1950\*1160\*2068mm (1.2 tons), 2410\*1060\*2440mm (2 tons), 2910\*1060\*2440mm (3 tons), 3910\*1060\*2440mm (5 tons)

Settlement when gun is lifted, settlement when hanging gun, fixed amount filling, quantitative filling, amount rounding up, capacity rounding up loT system, intelligent control, wireless networking, online data inquiry, remote control with mobile phones, viewing backend data, no need for personnel on duty, QR code and Card payment