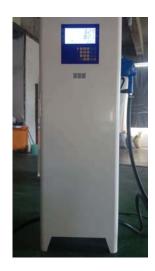

#### **AdBlue Dispenser for Fleet Solution**

高1.9米 宽1.56米 纵深1.44米

Product range: 1 / 2 / 3 / 5 / 10 tons

Power: 220V/230V, 370W

Flow range: 6m3/h, Hose in 1.5m and out 12m

Size: 147\*170\*190cm (2 tons)

Settlement when gun is lifted, settlement when hanging gun, fixed amount filling, quantitative filling, amount rounding up, capacity rounding up loT system, intelligent control, wireless networking, online data inquiry, remote control with mobile phones, viewing backend data, no need for personnel on duty, QR code and Card payment

Address: Room 503, Haibin Commercial Center, Nanshan District, Shenzhen China Tel; (+86) 137 1445 5119 Fax; (86) 755 2688 2201 Email; sales@adblue.cn Website; www.adblue.cn

small and medium enterprises