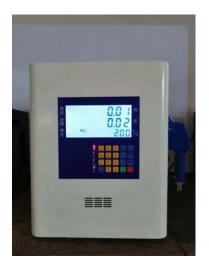

#### **AdBlue Dispenser for Fleet Solution**

高1.9米 宽1.56米 纵深1.44米

Product range: 1 / 2 / 3 / 5 / 10 tons

Power: 220V/230V, 370W

Flow range: 6m3/h, Hose in 1.5m and out 12m

Size: 147\*170\*190cm (2 tons)

Settlement when gun is lifted, settlement when hanging gun, fixed amount filling, quantitative filling, amount rounding up, capacity rounding up loT system, intelligent control, wireless networking, online data inquiry, remote control with mobile phones, viewing backend data, no need for personnel on duty, QR code and Card payment

Address: Room 503, Haibin Commercial Center, Nanshan District, Shenzhen China Tel; (+86) 137 1445 5119 Fax; (86) 755 2688 2201 Email; sales@adblue.cn Website; www.adblue.cn

small and medium enterprises