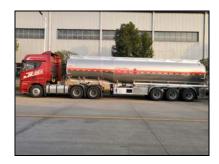

## > AUS40, Marine Urea Solution

We produce and deliver AUS40 to any port in China or any safe port in the world.

In China, this is no problem for us, and is also what we are good at, the loading capacity of this liquid tank truck is 33 tons.