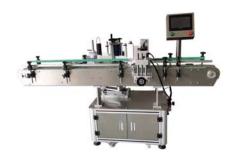

#### **Automatic Labeling Machine**

Cans Length: 50mm - 300mm
Cans Width: 50mm - 220mm
Cans Height: 80mm - 400mm
Label Length: 40mm - 285mm
Label Width: 40mm - 200mm

Labeling speed: 20 - 30 pieces / minute