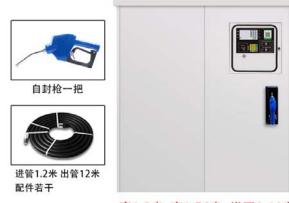

#### **AdBlue Dispenser for Fleet Solution**

高1.9米 宽1.56米 纵深1.44米

Product range: 1 / 2 / 3 / 5 / 10 tons

Power: 220V/230V, 370W

Flow range: 6m3/h, Hose in 1.5m and out 12m

Size: 147\*170\*190cm (2 tons)

Settlement when gun is lifted, settlement when hanging gun, fixed amount filling, quantitative filling, amount rounding up, capacity rounding up loT system, intelligent control, wireless networking, online data inquiry, remote control with mobile phones, viewing backend data, no need for personnel on duty, QR code and Card payment

Address: Room 503, Haibin Commercial Center, Nanshan District, Shenzhen China Tel; (+86) 137 1445 5119 Fax; (86) 755 2688 2201 Email; sales@adblue.cn Website; www.adblue.cn

small and medium enterprises