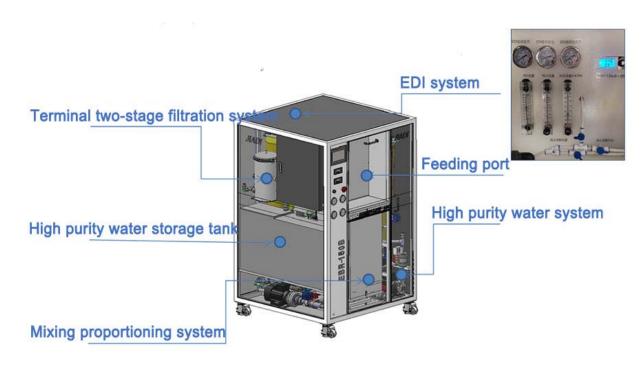

#### Advanced ultrapure water process

Above 10 grade filtration and electro deionization membrane stack process, make the de metallization ionization of pure water is up to 99999%, ensures the cleanliness and non metallization of urea solution.

The on-line after-sales service platform updates the replacement of filter element and filter screen in real time, ensures stable operation, and long-term stability of ultra pure water quality.

#### 3. Equipment Composition

Optional: Automatic Feeding System, Ultra Purification System, Bottling System

Address; Room 503, Haibin Commercial Center, Nanshan District, Shenzhen China
Tel; (+86) 137 1445 5119 Fax; (86) 755 2688 2201
Email; sales@adblue.cn Website; www.adblue.cn

#### 4. Product List

| Model No.                          | Capacity                       | Configuration                         |  |
|------------------------------------|--------------------------------|---------------------------------------|--|
| SMT50                              | 150Kg/Hour - 300Kg/Hour        | Filter element + RO + Resin           |  |
| SMT150                             | 400Kg/Hour - 500Kg/Hour        | Filter element + Two-stage RO + Resin |  |
| SMT150E                            | 400Kg/Hour - 500Kg/Hour (EDI)  | Filter element + Two-stage RO + EDI   |  |
| SMT300                             | 750Kg/Hour - 1000Kg/Hour (EDI) | Filter element + Two-stage RO + EDI   |  |
| Automatic feeding machine          |                                | IoT Technology                        |  |
| Automatic handheld filling machine |                                | IoT Technology                        |  |