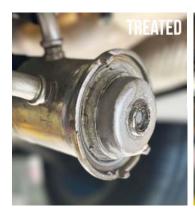

## **➤ AdBlue Anti-Crystallization Additive**

#### 1. Properties

- 1) Prevents the formation of crystals on components in the AdBlue system.
- 2) Delivers a cleaning effect on all components in the SCR System by dissolving light crystallization in the AdBlue Tank, pump unit & Injector.
- 3) Improves SCR/AdBlue operation.
- 4) Avoids costly repairs to the SCR/AdBlue System.
- 5) Eliminates breakdown & downtime due to AdBlue crystallization.
- 6) Prolongs the life of components in the AdBlue system.