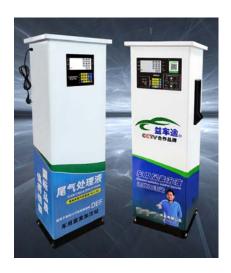

# AdBlue Dispenser for Gas Station Basic Type

Product range: 1.2 / 2 / 3 / 5 / 10 tons

Hose in 1.5m and out 5m, Power: 220V/230V, Max. flow rate: 3cbm/h

1960\*1550\*1197mm (1.2 tons)

2075\*14608\*1360mm (2 tons)

2330\*1550\*1755mm (3 tons)

2730\*1850\*2055mm (5 tons)

# AdBlue Dispenser for Gas Station Automatic Heating Type

Product range: 2 / 3 / 5 / 10 tons Automatic Heating

Hose in 1.5m and out 5m, Power: 220V/230V, Max. flow rate: 3cbm/h

1500\*1550\*2000mm and 500\*650\*1400mm (2 tons)

1642\*1952\*2326mm and 350\*650\*1400mm (3 tons)

2730\*1850\*2055mm and 500\*650\*1400mm (5 tons)

Max. heating temp: 70C

Settlement when gun is lifted, settlement when hanging gun, fixed amount filling, quantitative filling, amount rounding up, capacity rounding up loT system, intelligent control, wireless networking, online data inquiry, remote control with mobile phones, viewing backend data, no need for personnel on duty, QR code and Card payment