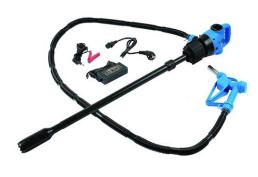

#### **AdBlue Dispenser for Drums**

Flow range: 14L/min

Out hose: 2m

Power: 12V DC/220V/230V AC

Suitable for: AdBlue, water, antifreeze, washer fluid, mild cleaning agents and

mild herbicide

Address; Room 503, Haibin Commercial Center, Nanshan District, Shenzhen China Tel; (+86) 137 1445 5119 Fax; (86) 755 2688 2201 Email; sales@adblue.cn Website; www.adblue.cn

#### **Stand AdBlue Dispenser**

Flow range: 35L/min

In hose: 1m

Out hose: 10m

Power: 12V DC/220V/230V AC

Quantitative, fixed filling, QR code and Card payment

#### **Hanging AdBlue Dispenser**

Flow range: 35L/min

In hose: 1m

Out hose: 10m

Power: 12V DC/220V/230V AC

Quantitative, fixed filling, QR code and Card payment

Address; Room 503, Haibin Commercial Center, Nanshan District, Shenzhen China Tel; (+86) 137 1445 5119 Fax; (86) 755 2688 2201 Email; sales@adblue.cn Website; www.adblue.cn