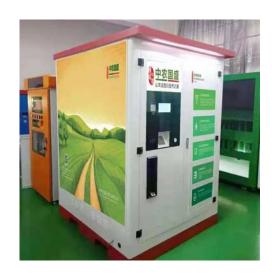

#### **AdBlue Dispenser for Fleet Solution**

高1.9米 宽1.56米 纵深1.44米

Product range: 1 / 2 / 3 / 5 / 10 tons

Power: 220V/230V, 370W

Flow range: 6m3/h, Hose in 1.5m and out 12m

Size: 147\*170\*190cm (2 tons)

Settlement when gun is lifted, settlement when hanging gun, fixed amount filling, quantitative filling, amount rounding up, capacity rounding up loT system, intelligent control, wireless networking, online data inquiry, remote control with mobile phones, viewing backend data, no need for personnel on duty, QR code and Card payment

Address: Room 503, Haibin Commercial Center, Nanshan District, Shenzhen China Tel; (+86) 137 1445 5119 Fax; (86) 755 2688 2201 Email; sales@adblue.cn Website; www.adblue.cn

small and medium enterprises