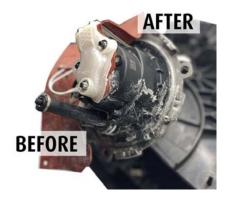

## **➤ AdBlue Anti-Crystallization Additive**

#### 1. Properties

- 1) Prevents the formation of crystals on components in the AdBlue system.
- 2) Delivers a cleaning effect on all components in the SCR System by dissolving light crystallization in the AdBlue Tank, pump unit & Injector.
- 3) Improves SCR/AdBlue operation.
- 4) Avoids costly repairs to the SCR/AdBlue System.
- 5) Eliminates breakdown & downtime due to AdBlue crystallization.
- 6) Prolongs the life of components in the AdBlue system.