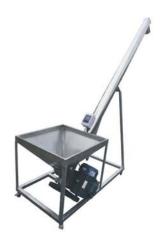

#### **Automatic Feeding Machine**

304 stainless steel feeding machine can feed industrial pellets.