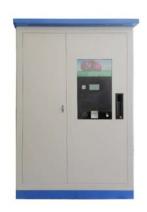

# AdBlue Dispenser for Gas Station Basic Type

Product range: 1.2 / 2 / 3 / 5 / 10 tons

Hose in 1.5m and out 5m, Power: 220V/230V, Max. flow rate: 3cbm/h

1960\*1550\*1197mm (1.2 tons)

2075\*14608\*1360mm (2 tons)

2330\*1550\*1755mm (3 tons)

2730\*1850\*2055mm (5 tons)