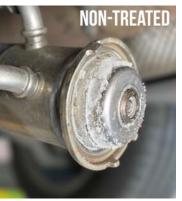

## **➤ AdBlue Anti-Crystallization Additive**

#### 1. Properties

- 1) Prevents the formation of crystals on components in the AdBlue system.
- 2) Delivers a cleaning effect on all components in the SCR System by dissolving light crystallization in the AdBlue Tank, pump unit & Injector.
- 3) Improves SCR/AdBlue operation.
- 4) Avoids costly repairs to the SCR/AdBlue System.
- 5) Eliminates breakdown & downtime due to AdBlue crystallization.
- 6) Prolongs the life of components in the AdBlue system.