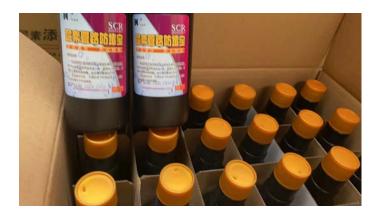

## **➤ AdBlue Anti-Crystallization Additive**

#### 1. Properties

- 1) Prevents the formation of crystals on components in the AdBlue system.
- 2) Delivers a cleaning effect on all components in the SCR System by dissolving light crystallization in the AdBlue Tank, pump unit & Injector.
- 3) Improves SCR/AdBlue operation.
- 4) Avoids costly repairs to the SCR/AdBlue System.
- 5) Eliminates breakdown & downtime due to AdBlue crystallization.
- 6) Prolongs the life of components in the AdBlue system.

#### 2. Packaging

1) 300ML, 24 bottles per box

2) 20L and 1000L IBC

Address; Room 503, Haibin Commercial Center, Nanshan District, Shenzhen China Tel; (+86) 137 1445 5119 Fax; (86) 755 2688 2201 Email; sales@adblue.cn Website; www.adblue.cn