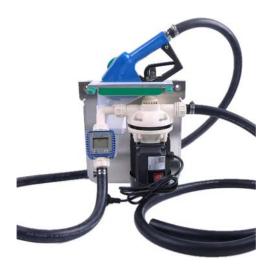

#### **AdBlue Dispenser for IBC**

Flow range: 35L/min Work pressure: 1.6 Bar Motor speed: 1750 rpm

Power: 220V/230V

EPDM hose, in 2m and out 4m, all are made of stainless steel

#### **AdBlue Dispenser for Drums**

Flow range: 14L/min

Out hose: 2m

Power: 12V DC/220V/230V AC

Suitable for: AdBlue, water, antifreeze, washer fluid, mild cleaning agents and

mild herbicide

Address; Room 503, Haibin Commercial Center, Nanshan District, Shenzhen China Tel; (+86) 137 1445 5119 Fax; (86) 755 2688 2201 Email; sales@adblue.cn Website; www.adblue.cn