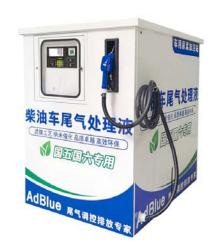

# AdBlue Dispenser for Gas Station Basic Type

Product range: 1.2 / 2 / 3 / 5 / 10 tons

Hose in 1.5m and out 5m, Power: 220V/230V, Max. flow rate: 3cbm/h

1960\*1550\*1197mm (1.2 tons)

2075\*14608\*1360mm (2 tons)

2330\*1550\*1755mm (3 tons)

2730\*1850\*2055mm (5 tons)