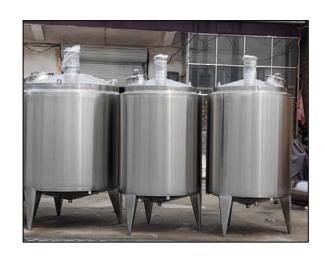

#### **Dispersed Heated Emulsification Reaction Tank**

Multi-medium Filter, Active Carbon Filter, Multi-stage Magnetized Filter
Two-stage RO + EDI

Automatic heating reaction kettle
Rotating speed 1000 rpm